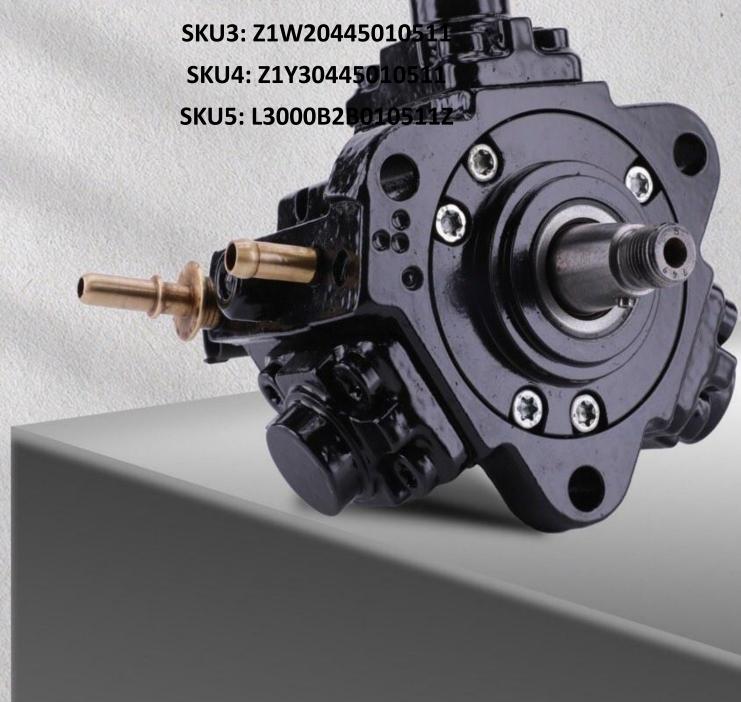

#### 1.1. 0445010511 Common Rail Diesel Pump Basic Information

| 1. 0445010511 Common Rail Diesel Pump Introduction 1.1. 0445010511 Common Rail Diesel Pump Basic Information |                                                 |                 |  |  |  |  |
|--------------------------------------------------------------------------------------------------------------|-------------------------------------------------|-----------------|--|--|--|--|
| Title                                                                                                        | 0445010511 Common Rail Diesel Pump CP4S1 Series | Quality         |  |  |  |  |
| SKU1                                                                                                         | Y1W20445010511                                  | Original New    |  |  |  |  |
| SKU2                                                                                                         | Y3L30445010511                                  | Original New    |  |  |  |  |
| SKU3                                                                                                         | Z1Y30445010511                                  | Re-manufactured |  |  |  |  |
| SKU4                                                                                                         | Z1W20445010511                                  | Re-manufactured |  |  |  |  |
| SKU5                                                                                                         | L3000B2B010511Z                                 | Re-manufactured |  |  |  |  |