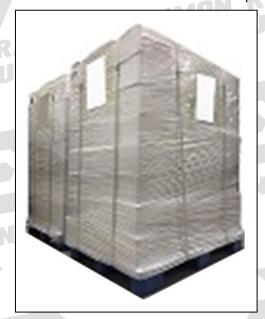

**Pallet Shipping:** Use fumigation free and recycling trays that meet export requirements, and use white wrapping protective film to wrap and bind with cable ties for the outside, such as picture No. 3, also, the products can be packaged according to customers' requirements.

Pic No. 2

International express packaging:

Wrapped with yellow tape after wrapping black protective film

Pic No. 3

**Pallet Shipping:** Use pallet that meet export requirements, and use white wrapping protective film to wrap and bind with cable ties