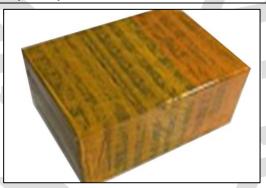

#### 3.7. 0445010511 Common Rail Diesel Pump Shipping Package

Domestic express packaging: Usually wrapped in waterproof scotch tape, such as picture No.1.

**International express packaging:** Wrapped with waterproof yellow tape after wrapping the black protective film, such as picture No. 2.

Pic No. 2

International express packaging:

Wrapped with yellow tape after wrapping black protective film

Pic No. 3

**Pallet Shipping:** Use pallet that meet export requirements, and use white wrapping protective film to wrap and bind with cable ties