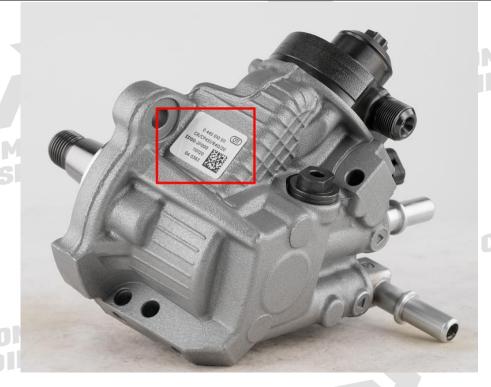

Common Rail Diesel Pump Manufacturer: Shenzhen Shumatt Technology Co., Ltd.

- 2. 0445010511 Common Rail Diesel Pump Technical Support
- 2.1. 0445010511 Common Rail Diesel Pump Utilized Location
- (1) Example: The code of the common rail diesel pump is shown as follows

| NO. | Name                     |
|-----|--------------------------|
| A A | brand, logo, part number |

COMMON RAIL DIESEL PUMP

COMMON