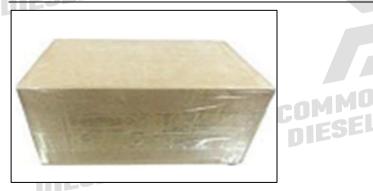

#### 3.7. 0445010511 Common Rail Diesel Pump Shipping Package

Domestic express packaging: Usually wrapped in waterproof scotch tape, such as picture No.1.

**International express packaging:** Wrapped with waterproof yellow tape after wrapping the black protective film, such as picture No. 2.

A Minors are prohibited from using transparent tape, yellow tape, black wrapping protective film, and white wrapping protective film to avoid personal injury.

COMMON KAIL DIESEL PUMP

Pic No. 1 **Domestic express packaging:**Wrapped with Transparent tape