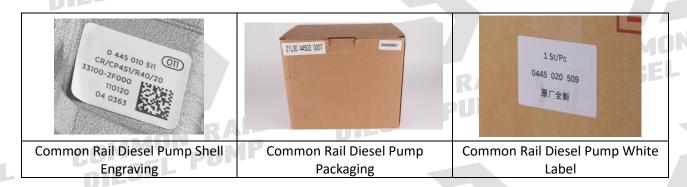

#### 1.7. 0445010511 Common Rail Diesel Pump Packaging List And Packaging Dimensions

(1) Common Rail Diesel Pump Parts List

| NO.          | 1                                        | 2                                            | 3                                                                                                                                                                                                                                                                                                                                                                                                                                                                                                                                                                                                                                                                                                                                                                                                                                                                                                                                                                                                                                                                                                                                                                                                                                                                                                                                                                                                                                                                                                                                                                                                                                                                                                                                                                                                                                                                                                                                                                                                                                                                                                                              |
|--------------|------------------------------------------|----------------------------------------------|--------------------------------------------------------------------------------------------------------------------------------------------------------------------------------------------------------------------------------------------------------------------------------------------------------------------------------------------------------------------------------------------------------------------------------------------------------------------------------------------------------------------------------------------------------------------------------------------------------------------------------------------------------------------------------------------------------------------------------------------------------------------------------------------------------------------------------------------------------------------------------------------------------------------------------------------------------------------------------------------------------------------------------------------------------------------------------------------------------------------------------------------------------------------------------------------------------------------------------------------------------------------------------------------------------------------------------------------------------------------------------------------------------------------------------------------------------------------------------------------------------------------------------------------------------------------------------------------------------------------------------------------------------------------------------------------------------------------------------------------------------------------------------------------------------------------------------------------------------------------------------------------------------------------------------------------------------------------------------------------------------------------------------------------------------------------------------------------------------------------------------|
| Picture COMI | Shumatt  GG  GG  D  EL                   | MI                                           | INTERIOR DE LA CONTRACTOR DE LA CONTRACT |
| Name         | Common Rail Diesel Pump<br>Assembly      | Blue Anti-Rust Bag                           | Lining                                                                                                                                                                                                                                                                                                                                                                                                                                                                                                                                                                                                                                                                                                                                                                                                                                                                                                                                                                                                                                                                                                                                                                                                                                                                                                                                                                                                                                                                                                                                                                                                                                                                                                                                                                                                                                                                                                                                                                                                                                                                                                                         |
| Description  | Fuel pump part number:<br>0445010511     | Prevent common rail diesel pump from rusting | Prevent the common rail diesel pump from being damaged by external forces                                                                                                                                                                                                                                                                                                                                                                                                                                                                                                                                                                                                                                                                                                                                                                                                                                                                                                                                                                                                                                                                                                                                                                                                                                                                                                                                                                                                                                                                                                                                                                                                                                                                                                                                                                                                                                                                                                                                                                                                                                                      |
| NO.          | 4                                        | 5                                            | 6                                                                                                                                                                                                                                                                                                                                                                                                                                                                                                                                                                                                                                                                                                                                                                                                                                                                                                                                                                                                                                                                                                                                                                                                                                                                                                                                                                                                                                                                                                                                                                                                                                                                                                                                                                                                                                                                                                                                                                                                                                                                                                                              |
| Picture D    | 21/30 44502 0007                         | 1 St/Pc<br>0445 020 509<br>原厂全新              | 00000                                                                                                                                                                                                                                                                                                                                                                                                                                                                                                                                                                                                                                                                                                                                                                                                                                                                                                                                                                                                                                                                                                                                                                                                                                                                                                                                                                                                                                                                                                                                                                                                                                                                                                                                                                                                                                                                                                                                                                                                                                                                                                                          |
| Name         | Common Rail Diesel Pump<br>Packaging Box | Common Rail Diesel Pump<br>White Label       | Common Rail Diesel Pump Protective Cover                                                                                                                                                                                                                                                                                                                                                                                                                                                                                                                                                                                                                                                                                                                                                                                                                                                                                                                                                                                                                                                                                                                                                                                                                                                                                                                                                                                                                                                                                                                                                                                                                                                                                                                                                                                                                                                                                                                                                                                                                                                                                       |
| Description  | Place the fuel pump and                  | Product model                                | Protect the common rail diesel pump hole from contamination and                                                                                                                                                                                                                                                                                                                                                                                                                                                                                                                                                                                                                                                                                                                                                                                                                                                                                                                                                                                                                                                                                                                                                                                                                                                                                                                                                                                                                                                                                                                                                                                                                                                                                                                                                                                                                                                                                                                                                                                                                                                                |