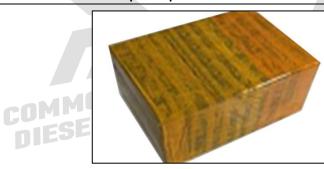

#### 3.7. 0445020208 Common Rail Diesel Pump Shipping Package

**Domestic express packaging:** Usually wrapped in waterproof scotch tape, such as picture No.1. **International express packaging:** Wrapped with waterproof yellow tape after wrapping the black protective film, such as picture No. 2.

#### www.commonraildieselpump.com

DIESEL PUMP

COMMON

Pic No. 1 **Domestic express packaging:** Wrapped with Transparent tape

COMMON RAI

Pic No. 2 International express packaging: Wrapped with yellow tape after wrapping black protective film