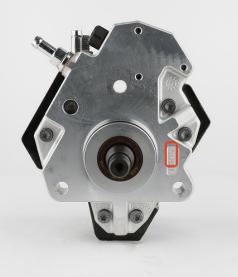

#### (1) Example: The code of the common rail diesel pump is shown as follows

7 / 15

Website : www.commonraildieselpump.com

© 2024 Shenzhen Shumatt Technology Co., Ltd.

COM

COM