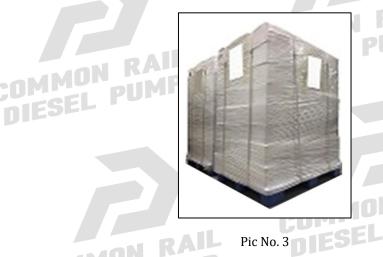

**Pallet Shipping:** Use fumigation free and recycling trays that meet export requirements, and use white wrapping protective film to wrap and bind with cable ties for the outside, such as picture No. 3, also, the products can be packaged according to customers' requirements.

PUM

EL PUM

Pallet Shipping: Use pallet that meet export requirements, and use white wrapping protective film to wrap and bind with cable ties