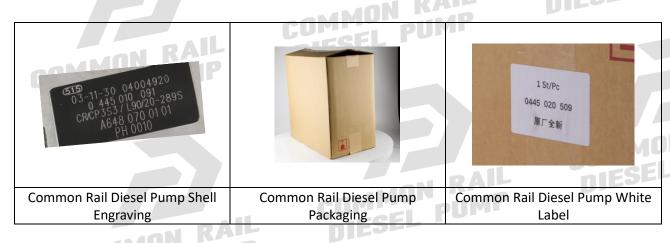

#### 1.5. 0445020208 Common Rail Diesel Pump Customization Service

RAIL

(1) Common Rail Diesel Pump Customization Service Coverage: Meet OEM manufacturers' customization needs for shell engraving, logo engraving, common rail diesel pump internal packaging, common rail diesel pump external packaging and labels, etc.

#### 1.7. 0445020208 Common Rail Diesel Pump Packaging List And Packaging Dimensions

|    | (1) Common Rail Diesel Pump Parts List |                                      |                                                 |                                                                                    |  |  |  |
|----|----------------------------------------|--------------------------------------|-------------------------------------------------|------------------------------------------------------------------------------------|--|--|--|
|    | NO.                                    | 1                                    | 2                                               | 3                                                                                  |  |  |  |
|    | Picture                                |                                      |                                                 |                                                                                    |  |  |  |
|    | Name                                   | Common Rail Diesel Pump<br>Assembly  | Blue Anti-Rust Bag                              | Lining                                                                             |  |  |  |
|    | Description                            | Fuel pump part number:<br>0445020208 | Prevent common rail diesel<br>pump from rusting | Prevent the common rail<br>diesel pump from being<br>damaged by external<br>forces |  |  |  |
|    | NO.                                    | 4                                    | 5                                               | 6                                                                                  |  |  |  |
| )  | Picture                                | THE STREET                           | 1 St/Pc<br>0445 020 509<br>废厂全新                 | 088888                                                                             |  |  |  |
|    |                                        | Common Rail Diesel Pump              | Common Rail Diesel Pump                         | Common Rail Diesel Pump                                                            |  |  |  |
|    | Name                                   | Packaging Box                        | White Label                                     | Protective Cover                                                                   |  |  |  |
| t. | Name<br>Description                    |                                      |                                                 |                                                                                    |  |  |  |