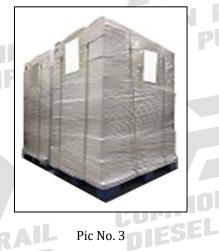

**Pallet Shipping:** Use fumigation free and recycling trays that meet export requirements, and use white wrapping protective film to wrap and bind with cable ties for the outside, such as picture No. 3, also, the products can be packaged according to customers' requirements.

Pic No. 2 International express packaging: Wrapped with yellow tape after wrapping black protective film

Pallet Shipping: Use pallet that meet export requirements, and use white wrapping protective film to wrap and bind with cable ties