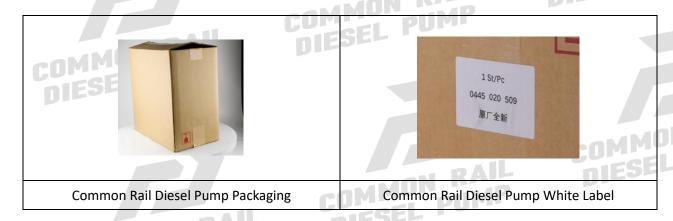

## 1.7. 0445020201 Common Rail Diesel Pump Packaging List And Packaging Dimensions

(1) Common Rail Diesel Pump Parts List

| NO.         | 1                                                                                                                                                                                                                                                                                                                                                                                                                                                                                                                                                                                                                                                                                                                                                                                                                                                                                                                                                                                                                                                                                                                                                                                                                                                                                                                                                                                                                                                                                                                                                                                                                                                                                                                                                                                                                                                                                                                                                                                                                                                                                                                              | 2                                            | 3                                                                         |
|-------------|--------------------------------------------------------------------------------------------------------------------------------------------------------------------------------------------------------------------------------------------------------------------------------------------------------------------------------------------------------------------------------------------------------------------------------------------------------------------------------------------------------------------------------------------------------------------------------------------------------------------------------------------------------------------------------------------------------------------------------------------------------------------------------------------------------------------------------------------------------------------------------------------------------------------------------------------------------------------------------------------------------------------------------------------------------------------------------------------------------------------------------------------------------------------------------------------------------------------------------------------------------------------------------------------------------------------------------------------------------------------------------------------------------------------------------------------------------------------------------------------------------------------------------------------------------------------------------------------------------------------------------------------------------------------------------------------------------------------------------------------------------------------------------------------------------------------------------------------------------------------------------------------------------------------------------------------------------------------------------------------------------------------------------------------------------------------------------------------------------------------------------|----------------------------------------------|---------------------------------------------------------------------------|
| Picture     | TON DE LA COMPANIA DE | M P                                          |                                                                           |
| Name        | Common Rail Diesel Pump Assembly                                                                                                                                                                                                                                                                                                                                                                                                                                                                                                                                                                                                                                                                                                                                                                                                                                                                                                                                                                                                                                                                                                                                                                                                                                                                                                                                                                                                                                                                                                                                                                                                                                                                                                                                                                                                                                                                                                                                                                                                                                                                                               | Blue Anti-Rust Bag                           | Lining                                                                    |
| Description | Fuel pump part number:<br>0445020201                                                                                                                                                                                                                                                                                                                                                                                                                                                                                                                                                                                                                                                                                                                                                                                                                                                                                                                                                                                                                                                                                                                                                                                                                                                                                                                                                                                                                                                                                                                                                                                                                                                                                                                                                                                                                                                                                                                                                                                                                                                                                           | Prevent common rail diesel pump from rusting | Prevent the common rail diesel pump from being damaged by external forces |
| NO.         | 4                                                                                                                                                                                                                                                                                                                                                                                                                                                                                                                                                                                                                                                                                                                                                                                                                                                                                                                                                                                                                                                                                                                                                                                                                                                                                                                                                                                                                                                                                                                                                                                                                                                                                                                                                                                                                                                                                                                                                                                                                                                                                                                              | 5                                            | 6                                                                         |
| Picture     | MMIES                                                                                                                                                                                                                                                                                                                                                                                                                                                                                                                                                                                                                                                                                                                                                                                                                                                                                                                                                                                                                                                                                                                                                                                                                                                                                                                                                                                                                                                                                                                                                                                                                                                                                                                                                                                                                                                                                                                                                                                                                                                                                                                          | 1 SUPC<br>0445 020 509<br>原厂全新               | 088888                                                                    |
| Name        | Common Rail Diesel Pump<br>Packaging Box                                                                                                                                                                                                                                                                                                                                                                                                                                                                                                                                                                                                                                                                                                                                                                                                                                                                                                                                                                                                                                                                                                                                                                                                                                                                                                                                                                                                                                                                                                                                                                                                                                                                                                                                                                                                                                                                                                                                                                                                                                                                                       | Common Rail Diesel Pump<br>White Label       | Common Rail Diesel Pump Protective Cover                                  |
| Description | Place the fuel pump and accessories                                                                                                                                                                                                                                                                                                                                                                                                                                                                                                                                                                                                                                                                                                                                                                                                                                                                                                                                                                                                                                                                                                                                                                                                                                                                                                                                                                                                                                                                                                                                                                                                                                                                                                                                                                                                                                                                                                                                                                                                                                                                                            | Product model                                | Protect the common rail diesel pump hole from contamination and blockage  |