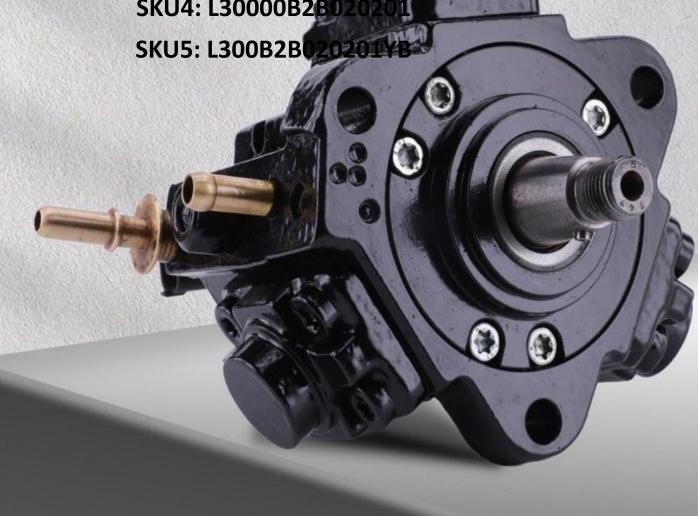

### 1.1. 0445020201 Common Rail Diesel Pump Basic Information

| 1. 0445020201 Common Rail Diesel Pump Introduction 1.1. 0445020201 Common Rail Diesel Pump Basic Information |                                                 |                 |  |  |  |
|--------------------------------------------------------------------------------------------------------------|-------------------------------------------------|-----------------|--|--|--|
| Title                                                                                                        | 0445020201 Common Rail Diesel Pump CP3S3 Series | Quality         |  |  |  |
| SKU1                                                                                                         | Y1Z200445020201                                 | Original New    |  |  |  |
| SKU2                                                                                                         | Z1W20445020201                                  | Re-manufactured |  |  |  |
| SKU3                                                                                                         | Y1W200445020201                                 | Original New    |  |  |  |
| SKU4                                                                                                         | L30000B2B020201                                 | Re-manufactured |  |  |  |
| SKU5                                                                                                         | L300B2B020201YB                                 | Original New    |  |  |  |

### 1.3. 0445020201 Common Rail Diesel Pump Parameters

Adaptation System: Common Rail System

Common Rail Diesel Pump Series: CR/CP3S3/R140/40-789S Common Rail Diesel Pump Type: High Pressure Pump, CR System

Fuel Pump Pressure: 1,600.0 bar

### 1.4. 0445020201 Common Rail Diesel Pump Specifications And Dimensions

Common Rail Diesel Pump Size: 30cm\* 28cm \*25 cm

Gross Weight: 8kg Package Weight: 8.02kg

Common Rail Diesel Pump Quality: Re-manufactured/Original New

Package Size: 32cm\*30cm \*27 cm

Common Rail Diesel Pump Type: High Pressure Common Rail Diesel Pump

MOQ: 1 piece