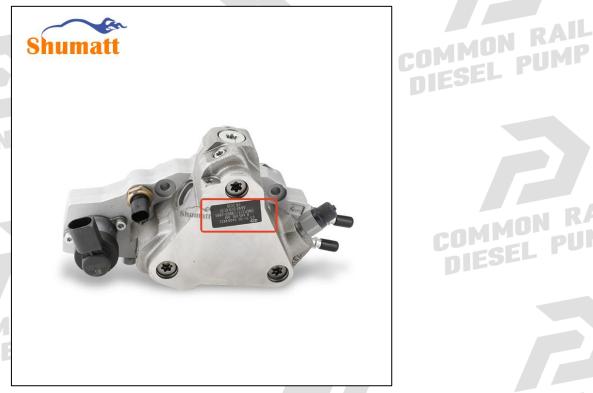

### 1.1. 0445020201 Common Rail Diesel Pump Basic Information

| 1. 0445020201 Common Rail Diesel Pump Introduction 1.1. 0445020201 Common Rail Diesel Pump Basic Information |                                                 |                 |  |  |  |
|--------------------------------------------------------------------------------------------------------------|-------------------------------------------------|-----------------|--|--|--|
| Title                                                                                                        | 0445020201 Common Rail Diesel Pump CP3S3 Series | Quality         |  |  |  |
| SKU1                                                                                                         | Y1Z200445020201                                 | Original New    |  |  |  |
| SKU2                                                                                                         | Z1W20445020201                                  | Re-manufactured |  |  |  |
| SKU3                                                                                                         | Y1W200445020201                                 | Original New    |  |  |  |
| SKU4                                                                                                         | L30000B2B020201                                 | Re-manufactured |  |  |  |
| SKU5                                                                                                         | L300B2B020201YB                                 | Original New    |  |  |  |

### 1.3. 0445020201 Common Rail Diesel Pump Parameters

Adaptation System: Common Rail System

Common Rail Diesel Pump Series: CR/CP3S3/R140/40-789S Common Rail Diesel Pump Type: High Pressure Pump, CR System

### 1.4. 0445020201 Common Rail Diesel Pump Specifications And Dimensions

Common Rail Diesel Pump Size: 30cm\* 28cm \*25 cm

Gross Weight: 8kg Package Weight: 8.02kg

Common Rail Diesel Pump Quality: Re-manufactured/Original New