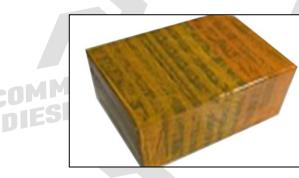

| 1.7. 04450200 | 65 Common Rall Diesel Pump Packag   | ging List And Packaging Dimensi | ions   |
|---------------|-------------------------------------|---------------------------------|--------|
| (1) Commor    | n Rail Diesel Pump Parts List       |                                 |        |
| NO.           | 1                                   | 2                               | 3      |
| Picture       |                                     | AF                              |        |
| Name          | Common Rail Diesel Pump<br>Assembly | Blue Anti-Rust Bag              | Lining |
|               |                                     |                                 |        |

#### www.commonraildieselpump.com

RAIL

| Description | Fuel pump part number:<br>0445020065     | Prevent common rail diesel<br>pump from rusting | Prevent the common rail<br>diesel pump from being<br>damaged by external<br>forces |
|-------------|------------------------------------------|-------------------------------------------------|------------------------------------------------------------------------------------|
| NO.         | 4                                        | 5                                               | 6                                                                                  |
| Picture     |                                          | 15//Pc<br>0445 020 509<br>廣厂全新                  | 08:888                                                                             |
| Name        | Common Rail Diesel Pump<br>Packaging Box | Common Rail Diesel Pump<br>White Label          | Common Rail Diesel Pump<br>Protective Cover                                        |
| Description | Place the fuel pump and accessories      | CO Product model                                | Protect the common rail<br>diesel pump hole from<br>contamination and<br>blockage  |