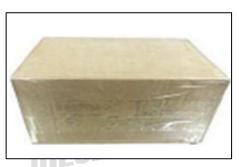

| 1.7. 04450200 | 65 Common Rall Diesel Pump Packag   | ging List And Packaging Dimensi | ions   |
|---------------|-------------------------------------|---------------------------------|--------|
| (1) Commor    | n Rail Diesel Pump Parts List       |                                 |        |
| NO.           | 1                                   | 2                               | 3      |
| Picture       |                                     | AF                              |        |
| Name          | Common Rail Diesel Pump<br>Assembly | Blue Anti-Rust Bag              | Lining |
|               |                                     |                                 |        |

#### www.commonraildieselpump.com

RAIL

| Description | Fuel pump part number:<br>0445020065     | Prevent common rail diesel<br>pump from rusting | Prevent the common rail<br>diesel pump from being<br>damaged by external<br>forces |
|-------------|------------------------------------------|-------------------------------------------------|------------------------------------------------------------------------------------|
| NO.         | 4                                        | 5                                               | 6                                                                                  |
| Picture     |                                          | 15//Pc<br>0445 020 509<br>廣厂全新                  | 08:888                                                                             |
| Name        | Common Rail Diesel Pump<br>Packaging Box | Common Rail Diesel Pump<br>White Label          | Common Rail Diesel Pump<br>Protective Cover                                        |
| Description | Place the fuel pump and accessories      | CO Product model                                | Protect the common rail<br>diesel pump hole from<br>contamination and<br>blockage  |