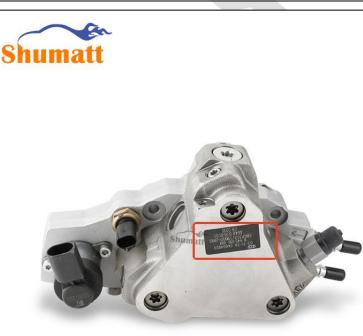

#### 1.1. 0445020065 Common Rail Diesel Pump Basic Information

| 1. 0445020065 Commo    | n Rail Diesel Pump Introduction                 | COMMON KAI      |
|------------------------|-------------------------------------------------|-----------------|
| 1.1. 0445020065 Common | Rail Diesel Pump Basic Information              | DIESE           |
| Title                  | 0445020065 Common Rail Diesel Pump CP3S3 Series | Quality         |
| SKU                    | L30000B2B050065                                 | Re-manufactured |

#### (3) Common Rail Diesel Pump's Common Writing Methods

0445020065, 0 445 020 065, 0445 020 065, 0445020 065, 0 445 020065, 0 445020065

1.3. 0445020065 Common Rail Diesel Pump Parameters Adaptation System: Common Rail System

Common Rail Diesel Pump Series: CR/CP3S3/L110/30-789S Common Rail Diesel Pump Type: High Pressure Pump, CR System Fuel Pump Pressure: 1,600.0 bar

1.4. 0445020065 Common Rail Diesel Pump Specifications And Dimensions Common Rail Diesel Pump Size: 30cm\* 22cm \*25 cm Gross Weight: 8kg Package Weight: 8.02kg Common Rail Diesel Pump Quality: Re-manufactured Package Size: 32cm\*24cm \*27 cm Common Rail Diesel Pump Type: High Pressure Common Rail Diesel Pump MOQ: 1 piece