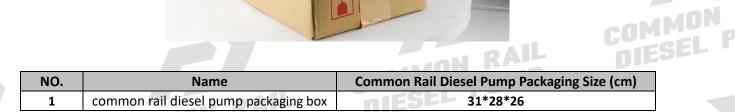

#### 1.7. 0445020045 Common Rail Diesel Pump Packaging List And Packaging Dimensions

| (1) Cor        | mmor    | n Rail Diesel Pump Parts List            |                                                 |                                                                                    |
|----------------|---------|------------------------------------------|-------------------------------------------------|------------------------------------------------------------------------------------|
| NO.            |         | 1                                        | 2                                               | 3                                                                                  |
| Pictur         | re      |                                          |                                                 |                                                                                    |
| Nam            | e S     | Common Rail Diesel Pump<br>Assembly      | Blue Anti-Rust Bag                              | Lining                                                                             |
| Descrip        | tion    | Fuel pump part number:<br>0445020045     | Prevent common rail diesel<br>pump from rusting | Prevent the common rail<br>diesel pump from being<br>damaged by external<br>forces |
| NO.            |         | 4                                        | 5                                               | 6                                                                                  |
| Pictu          | re<br>D | MMES                                     | 1 St/Pc<br>0445 020 509<br>废厂全新                 | 088888                                                                             |
|                |         |                                          |                                                 | Comment Datil Disease During                                                       |
| Nam            | е       | Common Rail Diesel Pump<br>Packaging Box | Common Rail Diesel Pump<br>White Label          | Common Rail Diesel Pump<br>Protective Cover                                        |
| Nam<br>Descrip |         |                                          |                                                 |                                                                                    |

RA

COM

Cl

(2) Common Rail Diesel Pump Packaging Box Size