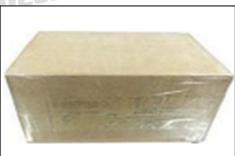

#### 3.7. 0445020045 Common Rail Diesel Pump Shipping Package

**Domestic express packaging:** Usually wrapped in waterproof scotch tape, such as picture No.1. **International express packaging:** Wrapped with waterproof yellow tape after wrapping the black protective film, such as picture No. 2.

#### www.commonraildieselpump.com

DIESEL PUMP

COMMON

Pic No. 1 **Domestic express packaging:** Wrapped with Transparent tape

COMMON RAI

Pic No. 2 International express packaging: Wrapped with yellow tape after wrapping black protective film