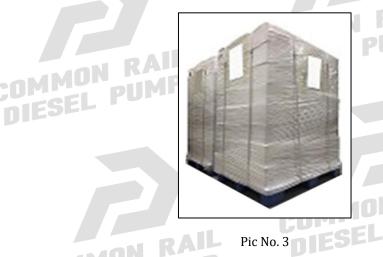

**Pallet Shipping:** Use fumigation free and recycling trays that meet export requirements, and use white wrapping protective film to wrap and bind with cable ties for the outside, such as picture No. 3, also, the products can be packaged according to customers' requirements.

PUM

EL PUM

Pallet Shipping: Use pallet that meet export requirements, and use white wrapping protective film to wrap and bind with cable ties