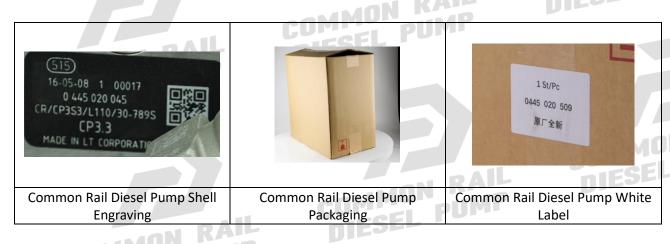

#### 1.5. 0445020045 Common Rail Diesel Pump Customization Service

RAIL

(1) Common Rail Diesel Pump Customization Service Coverage: Meet OEM manufacturers' customization needs for shell engraving, logo engraving, common rail diesel pump internal packaging, common rail diesel pump external packaging and labels, etc.

#### 1.7. 0445020045 Common Rail Diesel Pump Packaging List And Packaging Dimensions

| (1) Cor        | mmor    | n Rail Diesel Pump Parts List            |                                                 |                                                                                    |
|----------------|---------|------------------------------------------|-------------------------------------------------|------------------------------------------------------------------------------------|
| NO.            |         | 1                                        | 2                                               | 3                                                                                  |
| Pictur         | re      |                                          |                                                 |                                                                                    |
| Nam            | e S     | Common Rail Diesel Pump<br>Assembly      | Blue Anti-Rust Bag                              | Lining                                                                             |
| Descrip        | tion    | Fuel pump part number:<br>0445020045     | Prevent common rail diesel<br>pump from rusting | Prevent the common rail<br>diesel pump from being<br>damaged by external<br>forces |
| NO.            |         | 4                                        | 5                                               | 6                                                                                  |
| Pictu          | re<br>D | MMES                                     | 1 St/Pc<br>0445 020 509<br>废厂全新                 | 088888                                                                             |
|                |         |                                          |                                                 | Comment Datil Disease During                                                       |
| Nam            | е       | Common Rail Diesel Pump<br>Packaging Box | Common Rail Diesel Pump<br>White Label          | Common Rail Diesel Pump<br>Protective Cover                                        |
| Nam<br>Descrip |         |                                          |                                                 |                                                                                    |