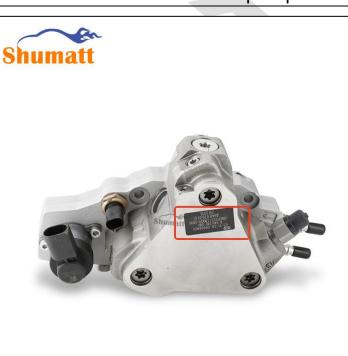

#### (1) Example: The code of the common rail diesel pump is shown as follows

7 / 15

соммом