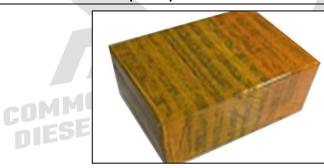

#### 3.7. 0445020045 Common Rail Diesel Pump Shipping Package

**Domestic express packaging:** Usually wrapped in waterproof scotch tape, such as picture No.1. **International express packaging:** Wrapped with waterproof yellow tape after wrapping the black protective film, such as picture No. 2.

#### www.commonraildieselpump.com

DIESEL PUMP

COMMON

Pic No. 1 **Domestic express packaging:** Wrapped with Transparent tape

COMMON RAI

Pic No. 2 International express packaging: Wrapped with yellow tape after wrapping black protective film