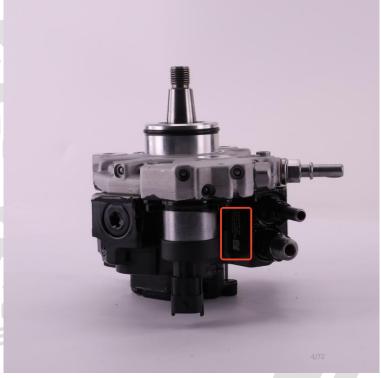

Common Rail Diesel Pump Manufacturer: Shenzhen Shumatt Technology Co., Ltd.

- 2. 0445010101 Common Rail Diesel Pump Technical Support
- 2.1. 0445010101 Common Rail Diesel Pump Utilized Location
- (1) Example: The code of the common rail diesel pump is shown as follows

| NO.       | Name                     |
|-----------|--------------------------|
| COMA PUMP | brand, logo, part number |

COMMON