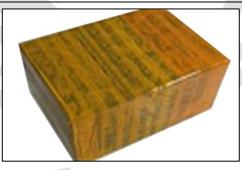

### 3.7. 0445010101 Common Rail Diesel Pump Shipping Package

Domestic express packaging: Usually wrapped in waterproof scotch tape, such as picture No.1.

**International express packaging:** Wrapped with waterproof yellow tape after wrapping the black protective film, such as picture No. 2.

Pic No. 2 International express packaging: Wrapped with yellow tape after wrapping black protective film

Pallet Shipping: Use pallet that meet export requirements, and use white wrapping protective film to wrap and bind with cable ties