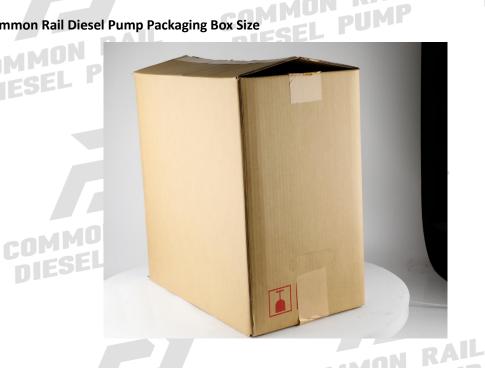

## (2) Common Rail Diesel Pump Packaging Box Size

|          |                                       | AMON RAIL DIE                               |
|----------|---------------------------------------|---------------------------------------------|
| NO. Name |                                       | Common Rail Diesel Pump Packaging Size (cm) |
| 1        | common rail diesel pump packaging box | 26*23*25                                    |