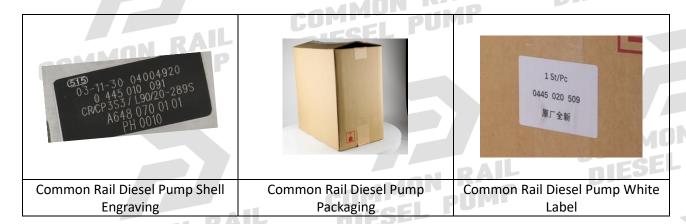

### 1.7. 0445010101 Common Rail Diesel Pump Packaging List And Packaging Dimensions

(1) Common Rail Diesel Pump Parts List

| NO.         | 1                                        | 2                                            | 3                                                                         |
|-------------|------------------------------------------|----------------------------------------------|---------------------------------------------------------------------------|
| Picture     |                                          | M P                                          |                                                                           |
| Name        | Common Rail Diesel Pump<br>Assembly      | Blue Anti-Rust Bag                           | Lining                                                                    |
| Description | Fuel pump part number:<br>0445010101     | Prevent common rail diesel pump from rusting | Prevent the common rail diesel pump from being damaged by external forces |
| NO.         | 4                                        | 5                                            | 6                                                                         |
| Picture     | MMIES                                    | 1 SUPC<br>0445 020 509<br>原厂全新               | 088888                                                                    |
| Name        | Common Rail Diesel Pump<br>Packaging Box | Common Rail Diesel Pump<br>White Label       | Common Rail Diesel Pump<br>Protective Cover                               |
| Description | Place the fuel pump and accessories      | Product model                                | Protect the common rail diesel pump hole from contamination and blockage  |