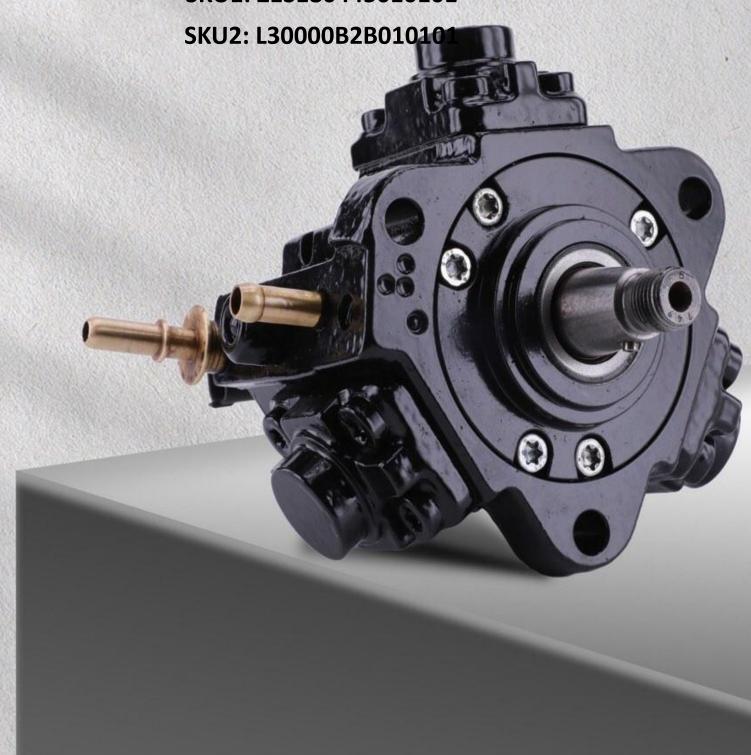

### 1.1. 0445010101 Common Rail Diesel Pump Basic Information

| Title   | 0445010101 Common Rail Diesel Pump CP3S3 Series | Quality         |
|---------|-------------------------------------------------|-----------------|
| SKU1    | Z1S180445010101                                 | Re-manufactured |
| GU SKU2 | L30000B2B010101                                 | Original New    |
| III LO  |                                                 |                 |