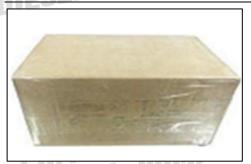

### 3.7. 0445010101 Common Rail Diesel Pump Shipping Package

Domestic express packaging: Usually wrapped in waterproof scotch tape, such as picture No.1.

**International express packaging:** Wrapped with waterproof yellow tape after wrapping the black protective film, such as picture No. 2.

Minors are prohibited from using transparent tape, yellow tape, black wrapping protective film, and white wrapping protective film to avoid personal injury.

COMMON

Pic No. 1 **Domestic express packaging:** Wrapped with Transparent tape