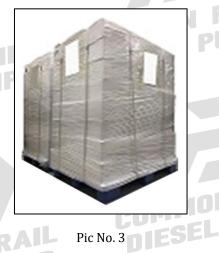

**Pallet Shipping:** Use fumigation free and recycling trays that meet export requirements, and use white wrapping protective film to wrap and bind with cable ties for the outside, such as picture No. 3, also, the products can be packaged according to customers' requirements.

Pic No. 2 International express packaging: Wrapped with yellow tape after wrapping black protective film

Pallet Shipping: Use pallet that meet export requirements, and use white wrapping protective film to wrap and bind with cable ties