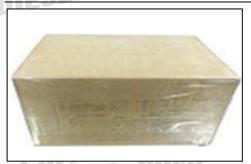

#### 3.7. 0445010052 Common Rail Diesel Pump Shipping Package

Domestic express packaging: Usually wrapped in waterproof scotch tape, such as picture No.1.

**International express packaging:** Wrapped with waterproof yellow tape after wrapping the black protective film, such as picture No. 2.

Minors are prohibited from using transparent tape, yellow tape, black wrapping protective film, and white wrapping protective film to avoid personal injury.

COMMON

Pic No. 1 Domestic express packaging: Wrapped with Transparent tape