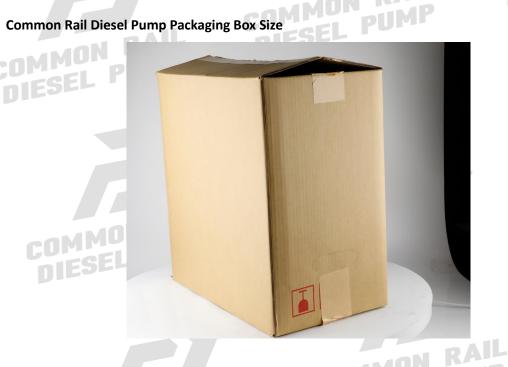

## (2) Common Rail Diesel Pump Packaging Box Size

| NO. | Name                                  | Common Rail Diesel Pump Packaging Size (cm) |
|-----|---------------------------------------|---------------------------------------------|
| 1   | common rail diesel pump packaging box | 31*28*26                                    |