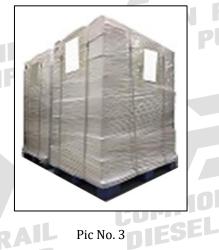

**Pallet Shipping:** Use fumigation free and recycling trays that meet export requirements, and use white wrapping protective film to wrap and bind with cable ties for the outside, such as picture No. 3, also, the products can be packaged according to customers' requirements.

Pic No. 2 International express packaging: Wrapped with yellow tape after wrapping black protective film

Pallet Shipping: Use pallet that meet export requirements, and use white wrapping protective film to wrap and bind with cable ties