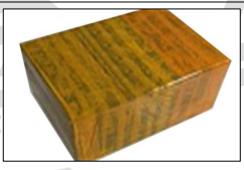

#### 3.7. 0445010052 Common Rail Diesel Pump Shipping Package

Domestic express packaging: Usually wrapped in waterproof scotch tape, such as picture No.1.

**International express packaging:** Wrapped with waterproof yellow tape after wrapping the black protective film, such as picture No. 2.

Pic No. 2 International express packaging: Wrapped with yellow tape after wrapping black protective film

Pallet Shipping: Use pallet that meet export requirements, and use white wrapping protective film to wrap and bind with cable ties