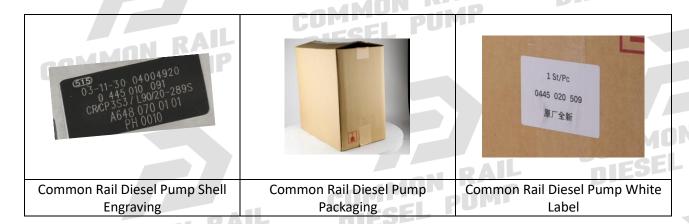

### 1.7. 0445010052 Common Rail Diesel Pump Packaging List And Packaging Dimensions

(1) Common Rail Diesel Pump Parts List

| NO.         | 1                                        | 2                                            | 3                                                                         |
|-------------|------------------------------------------|----------------------------------------------|---------------------------------------------------------------------------|
| Picture     | Shumati<br>Shumati<br>GU<br>AQN<br>JIMB  | L P                                          |                                                                           |
| Name        | Common Rail Diesel Pump<br>Assembly      | Blue Anti-Rust Bag                           | Lining                                                                    |
| Description | Fuel pump part number:<br>0445010052     | Prevent common rail diesel pump from rusting | Prevent the common rail diesel pump from being damaged by external forces |
| NO.         | 4                                        | 5                                            | 6                                                                         |
| Picture     | MMESIES                                  | 1 St/Pc<br>0445 020 509<br>原厂全新              | 088888                                                                    |
| Name        | Common Rail Diesel Pump<br>Packaging Box | Common Rail Diesel Pump<br>White Label       | Common Rail Diesel Pump Protective Cover                                  |
| Description | Place the fuel pump and accessories      | Product model                                | Protect the common rail diesel pump hole from contamination and blockage  |