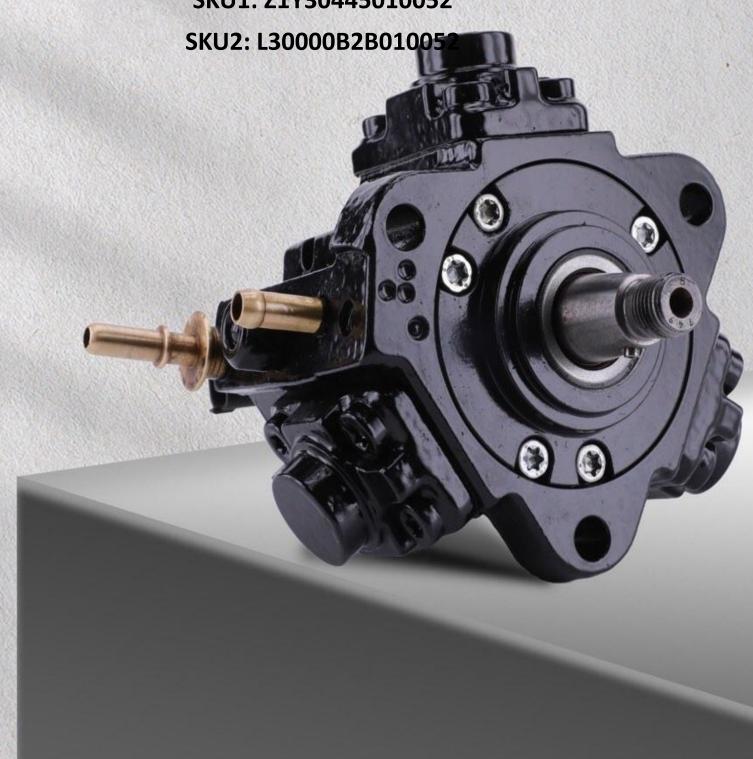

# Common Rail Diesel Pumps

0445010052 Common Rail Diesel Pump Technical File

SKU1: Z1Y30445010052

DIESEL PUMP

COMMON

#### 1.1. 0445010052 Common Rail Diesel Pump Basic Information

| Title | 0445010052 Common Rail Diesel Pump CP3S3 Series | Quality         |
|-------|-------------------------------------------------|-----------------|
| SKU1  | Z1Y30445010052                                  | Re-manufactured |
| SKU2  | L30000B2B010052                                 | Original New    |
|       |                                                 |                 |