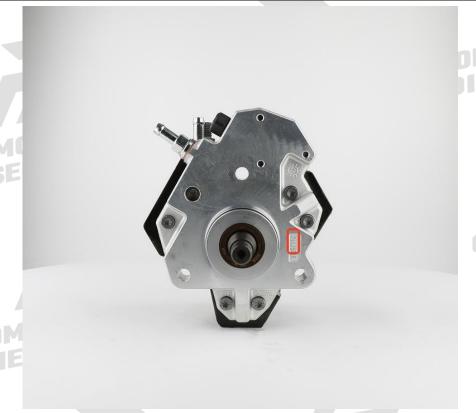

# Common Rail Diesel Pumps

0445010052 Common Rail Diesel Pump Technical File

SKU1: Z1Y30445010052

DIESEL PUMP

COMMON

# 0445010052 Common Rail Diesel Pump Technical File COMMON RAIL