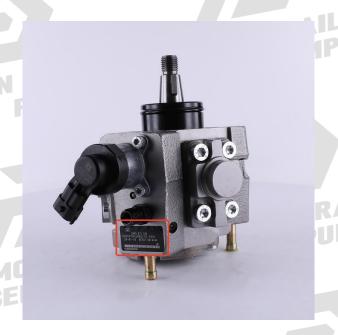

#### 2. 0445010330 Common Rail Diesel Pump Technical Support

- 2.1. 0445010330 Common Rail Diesel Pump Utilized Location
- (1) Example: The code of the common rail diesel pump is shown as follows

| NO. | Name                     |  |
|-----|--------------------------|--|
| A   | brand, logo, part number |  |