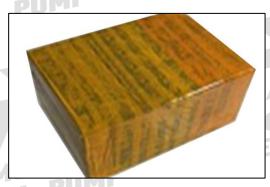

#### 3.7. 0445010330 Common Rail Diesel Pump Shipping Package

Domestic express packaging: Usually wrapped in waterproof scotch tape, such as picture No.1.

International express packaging: Wrapped with waterproof yellow tape after wrapping the black protective film, such as picture No. 2.

Pic No. 2

International express packaging:

Wrapped with yellow tape after wrapping black protective film

Pic No. 3

**Pallet Shipping:** Use pallet that meet export requirements, and use white wrapping protective film to wrap and bind with cable ties