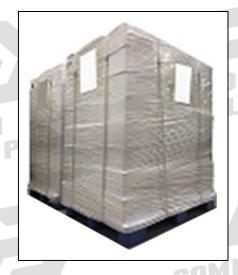

Pallet Shipping: Use fumigation free and recycling trays that meet export requirements, and use white wrapping protective film to wrap and bind with cable ties for the outside, such as picture No. 3, also, the products can be packaged according to customers' requirements.

Pic No. 2

International express packaging:

Wrapped with yellow tape after wrapping black protective film

Pic No. 3

**Pallet Shipping:** Use pallet that meet export requirements, and use white wrapping protective film to wrap and bind with cable ties