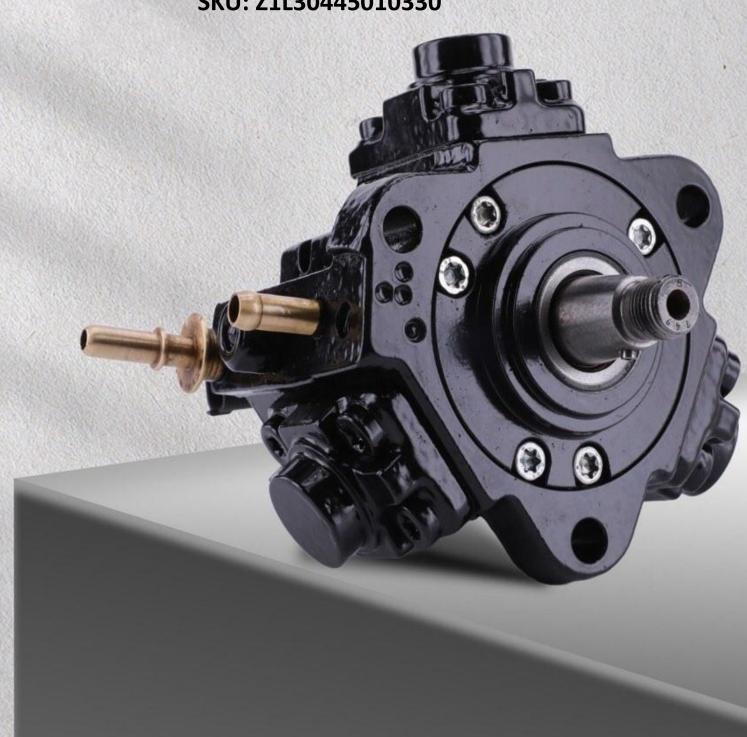

# Common Rail Diesel Pumps

0445010330 Common Rail Diesel Pump Technical File SKU: Z1L30445010330

DIESEL PUMP

COMMON

#### 1.1. 0445010330 Common Rail Diesel Pump Basic Information

| Title     | 0445010330 Common Rail Diesel Pump CP1H3 Series | Quality         |
|-----------|-------------------------------------------------|-----------------|
| SKU       | Z1L30445010330                                  | Re-manufactured |
| COMPTE PI | JMP                                             |                 |